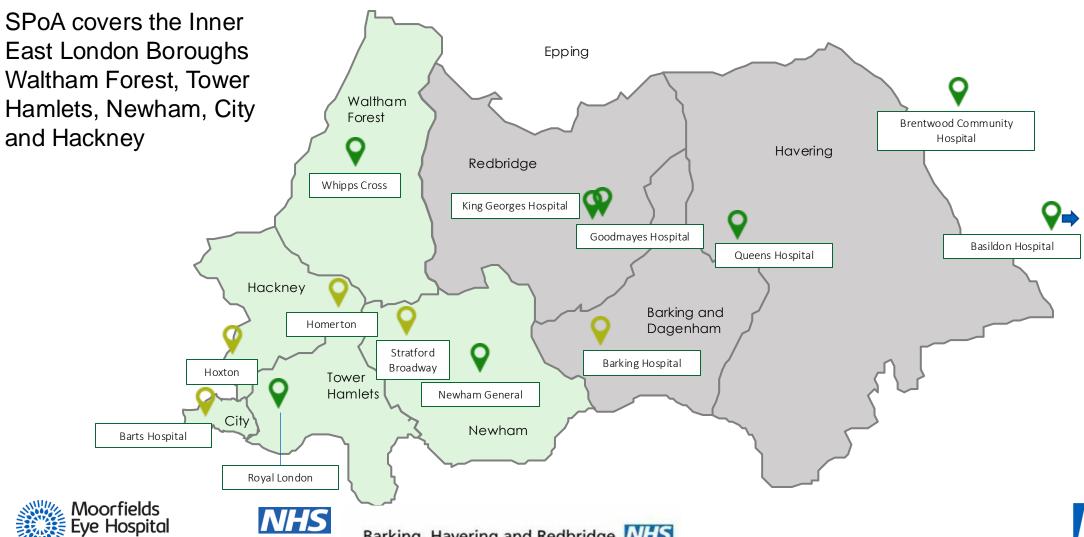

### Inner North East London SPoA

NHS Foundation Trust

**Barts Health** 

**NHS Trust** 

Barking, Havering and Redbridge NHS

University Hospitals

## Inner North East London Emergency and A&E services